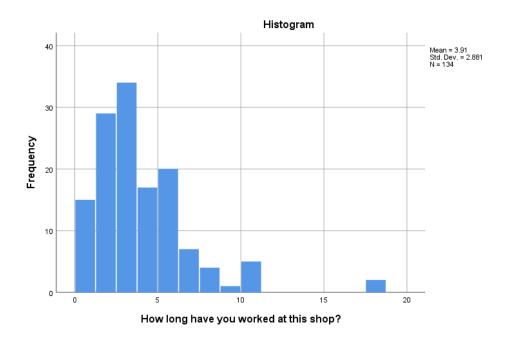

|            |

The age distribution is indicative of the country's large youth group and the high unemployment among the youth which may lead to businesses preferring this group because they are energetic and their labour is in access. This, at a likely disadvantage of the younger group below 20 years old who may not have experience and the older group that is nearing retirement.

### 4.2.6. Employment tenure

In this study, employment tenure was a scale variable trying to establish how long employees had been working in that business for. The majority of the employees had been working in the businesses that they were in at the time of the study for about 1

month to 6 years. Given the heavy skewedness of the data, there were a few that have been for a long time with their business.



Figure 4-1 Working duration

## 4.2.7. Employee Position

Participants in the study came from diverse job designations ranging from shop / floor/sales assistants, cashiers, chefs, delivery persons, bakers, cleaners, gardeners, supervisors, assistant mangers, managers and many others. The wide range of representation among the group is a result of randomly selecting participants in the study and it offers a wide range of perspective on the subject of customer service training. A table indicating job designation of all the respondents of the study is found in annexure 1.

## 4.3. Analysis of Customer Service Training Attributes offering

## 4.3.1. Customer service training attended

Before getting to the types of customer service trainings that are offered by differently sized businesses,