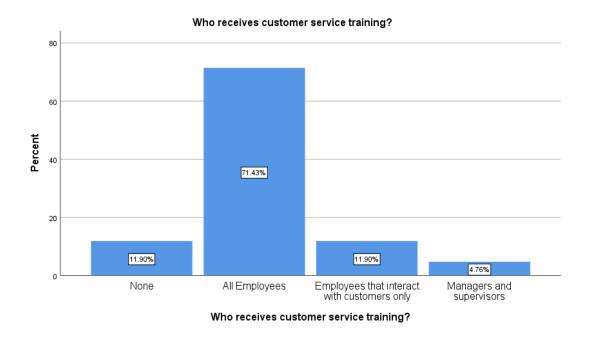

client. Given that they do interact with customers outside of the shop, it would serve the interests of the shop if their brand is represented appropriately.

The businesses that were not offering customer service were hair salons who indicated that they only recruit experienced staff that the business feels do not need customer service training. This information corroborates with the employee surveys where hair dressers/barbers feature high among those that have not attended customer service training over the past 12 months.

New businesses were also among those that had not yet started giving customer service training but had expressed that they had plans to undertake such trainings. Table 4.1 below presents Business Level data on employees that they offer customer service training to.



Figure 4-2. Who receives training?

The study indicated that all employees received customer service training; however, the description of training programs that were offered showed that Micro enterprises offered more customer service training to their employees compared to Small and Medium enterprises being the last, see annexure 3.

#### **4.3.2.** Customer Service Trainers

The study further sought to understand who businesses in Ondangwa were engaging to deliver customer service training and the modes of training that were used. The results in Table 4.9 below were not coded. Instead, they were entered as reported by the respondents on the questionnaires to maintain specific functions that were responsible for providing customer service training in enterprises.

Table 4-7 Who offered